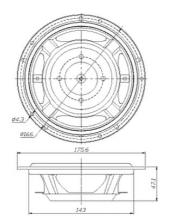

## DSA175-PR 6-1/2" Designer Series Aluminum Cone Passive Radiator

## **FEATURES**

- Perfect match for Dayton Audio's aluminum cone Designer Series drivers
- Rear mounted screw allows easy mass adjustment for custom tuning
- Cosmetic frame edge looks great even when surface mounted
- Allows tuning small enclosures lower than using conventional ports

| PARAMETERS |                       |
|------------|-----------------------|
| Fs         | 26.8 Hz               |
| Qms        | 4.3                   |
| Mms        | 30.7g                 |
| Cms        | 1.15 mm/M             |
| Sd         | 128.7 cm <sup>2</sup> |
| Vd         | 102.9 cm <sup>3</sup> |
| Vas        | 27.1 liters           |
| Xmax       | 8 mm                  |
| Rms        | 1.2 kg/s              |